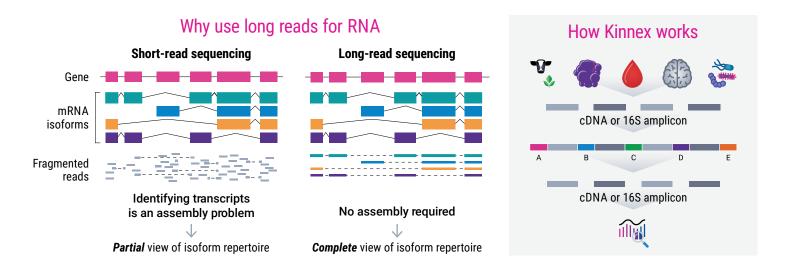

## Elevate your research with highly accurate full-length RNA information made available by the PacBio Kinnex kits.

Kinnex offers full-length isoform discovery and abundance information, cell type-specific isoform discovery, and species-level metagenomics community identification that are difficult to capture with short reads.